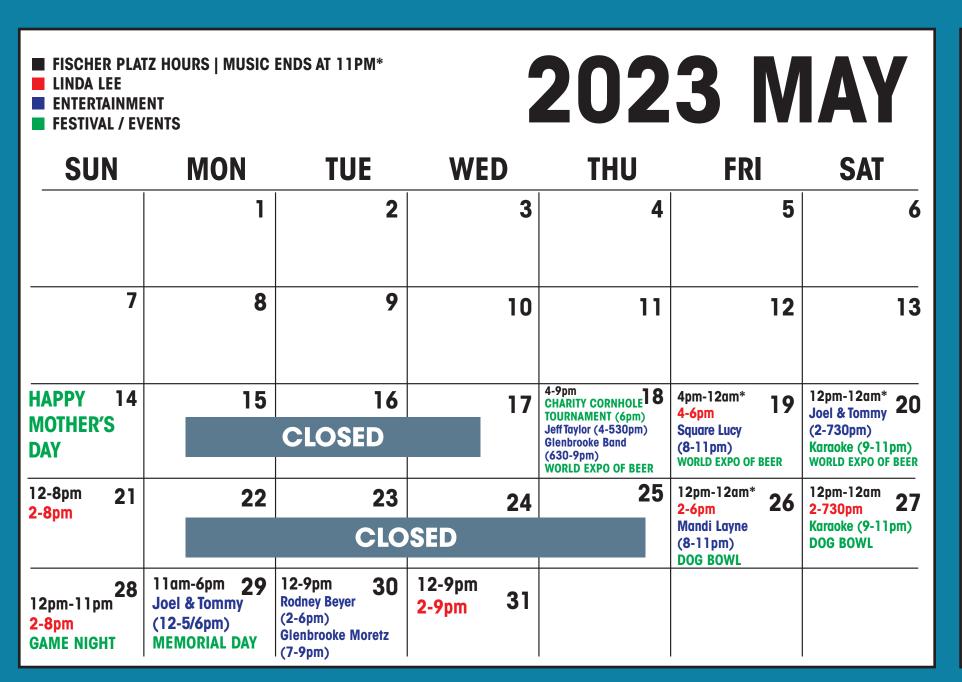

## FISCHER PLATZ 2023 ENTERTAINMENT SCHEDULE

| ■ FISCHER PLATZ HOURS   MUSIC ENDS AT 11PM* ■ LINDA LEE ■ ENTERTAINMENT ■ FESTIVAL / EVENTS |                                      |                                                                   | <b>2023 JUNE</b>   |                                                                                          |                                                                            |                                                                                              |
|---------------------------------------------------------------------------------------------|--------------------------------------|-------------------------------------------------------------------|--------------------|------------------------------------------------------------------------------------------|----------------------------------------------------------------------------|----------------------------------------------------------------------------------------------|
| SUN                                                                                         | MON                                  | TUE                                                               | WED                | THU                                                                                      | FRI                                                                        | SAT                                                                                          |
|                                                                                             |                                      |                                                                   |                    | 12-9pm Joel & Tommy (2-9pm)                                                              | 12pm-12am* 2<br>2-6pm<br>TBD (8-11pm)                                      | 11am-12am* 3<br>2-7:30pm<br>Karaoke<br>(8-11pm)                                              |
| 11am-8pm 4<br>2-8pm                                                                         | 12-9pm 5<br>Joel & Tommy<br>(2-9pm)  | 12-9pm 6 Rodney Beyer (2-6pm) Bob Hughes (7-9pm)                  | 12-9pm 7<br>2-9pm  | 12-11pm 8 Joel & Tommy (2-9pm) GAME NIGHT (9-11pm) FOOD TRUCK FESTIVAL BAVARIAN FESTIVAL | 12pm-12am* 9 2-10pm BAVARIAN FESTIVAL                                      | 11am-12am* 10<br>2-7:30pm<br>Karaoke (8-11pm)<br>BAVARIAN FESTIVAL                           |
| PARADE 11<br>11am-8pm<br>12-5/6pm                                                           | 12-9pm 12<br>Joel & Tommy<br>(2-9pm) | 12-9pm 13<br>Rodney Beyer (2-6pm)<br>Glenbrooke Moretz<br>(7-9pm) | 12-9pm 14<br>2-9pm | 12-9pm 15<br>Joel & Tommy<br>(2-9pm)                                                     | 12pm-12am* 16 2-6pm Billy Gunther & Midwest Riders (8-11pm) BOURBON DINNER | 17<br>11am-12am*<br>2-7:30pm<br>Karaoke (8-11pm)                                             |
| FATHER'S 18<br>DAY<br>11am-8pm<br>2-8pm                                                     | 12-9pm<br>Joel & Tommy<br>(2-9pm)    | 12-9pm 20<br>Rodney Beyer (2-6pm)<br>Bob Hughes (7-9pm)           | 12-9pm 21<br>2-9pm | 12-9pm 22<br>Joel & Tommy<br>(2-9pm)                                                     | 12pm-12am* 23<br>2-6pm<br>Rebel Line Band<br>(8-11pm)                      | 11am-12am* 24 2-7:30pm Gemutlichkeit Club (730-830pm) Karaoke (8-11pm) Casino Night (9-11pm) |
| 11am-8pm 25<br>2-8pm                                                                        | 12-9pm 26<br>Joel & Tommy<br>(2-9pm) | 12-9pm 27<br>Rodney Beyer (2-6pm)<br>Vinny Lupinski (7-9pm)       | 12-9pm 28<br>2-9pm | 12-9pm 29<br>Joel & Tommy<br>(2-9pm)                                                     | 12pm-12am* 30<br>2-6pm<br>Cass River Ramblers<br>(8-11pm)                  |                                                                                              |