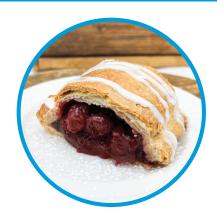

#### **CHERRY STRUDEL**

A true Bavarian Inn tradition! Baked fresh daily, a succulent cherry filling nestled within our signature flaky, buttery, puff pastry and topped with the perfect amount of vanilla glaze. A must try! 7.25 Ala mode 8.00