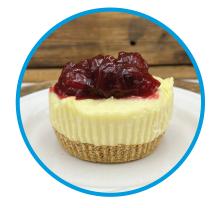

## **Cherry Cheesecake**

A homemade creamy cheesecake with luscious cherry topping is a labor of love that you won't want to pass up! 8.00 Ala mode 8.75