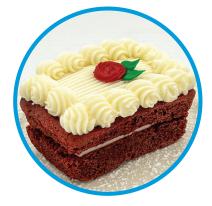

#### **RED VELVET**

Silky smooth cream cheese icing is layered within a homemade, rich red velvet cake with hints of cocoa. The perfect ending to any meal! 8.25 Ala mode 9.00