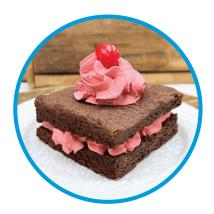

## **BLACK FOREST CHERRY BROWNIE**

Indulge in this tantalizing blend of sweet yet tart cherries between two thick layers of chocolatey goodness. You'll love it!