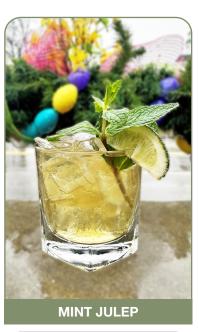

### MINT JULEP

This refreshing cocktail combines smooth Maker's Mark bourbon with the delightful muddled essence of fresh mint and a touch of sweetness. \$11.00