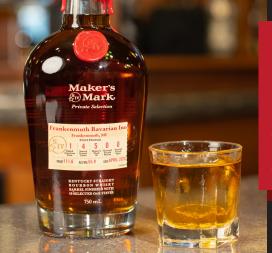

### **MAKER'S MARK FLIGHT**

1 oz pours of THREE bourbons from the Maker's Mark Distillery.

Maker's Mark (90 proof), Bavarian Inn Private Selections: Triple B, and Matriarch Legacy 100.

**7.00** 

Plus Tax

MANY OTHER ENTICING **BOURBON SELECTIONS OFFERED,** PLEASE ASK US!

### FEATURING BAVARIAN INN PRIVATE SELECTIONS **EXCLUSIVE MADE BY MAKER'S MARK:**

**Private Select & Matriarch Legacy 100** 1 oz. \$17.00 | 2 oz. \$27.00 | Cocktails \$29.00