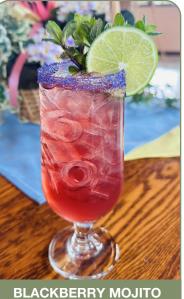

### **BLACKBERRY MOJITO**

A refreshing twist on a classic combines the minty coolness you crave with the sweet-tart pop of fresh blackberries. \$12.00